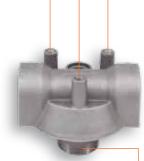

### **Product Features**

- High Flow Fuel Filter, complete with 10 micron Spin-On style filter cartridge
- Aluminum Die Cast Head, vacuum impregnated for leakproof operation
- Inlet & Outlet threaded 1" (F)
- Fits spin on cartridges with 1-1/2"-16 UNF • threads
- Designed for use on both mobile & stationary • fuel tanks and on gasoline & diesel fuel pumps
- Ideal for use in construction & agricultural • applications
- Removes particulate contaminants such as ٠ dirt, dust & rust
- Replacement Spin-On Filter cartridges • available as spare

Mounting Holes

5/16"-18 BSW

1-1/2"-16 UNF Threads