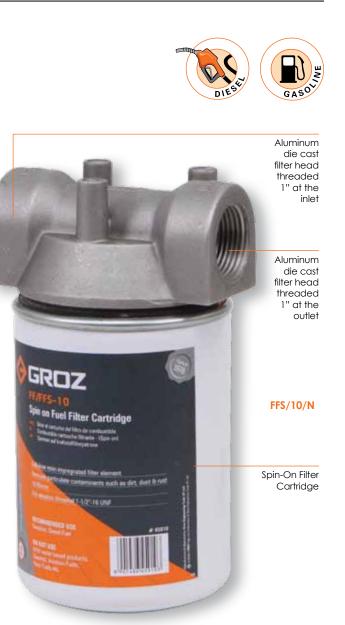

### **Product Features**

- High Flow Fuel Filter, complete with 10 micron Spin-On style filter cartridge
- Aluminum Die Cast Head, vacuum impregnated for leakproof operation
- Inlet & Outlet threaded 1" (F)
- Fits spin on cartridges with 1-1/2"-16 UNF • threads
- Designed for use on both mobile & stationary • fuel tanks and on gasoline & diesel fuel pumps
- Ideal for use in construction & agricultural • applications
- Removes particulate contaminants such as ٠ dirt, dust & rust
- Replacement Spin-On Filter cartridges • available as spare

#### **RECOMMENDED USE**

Gasoline, Diesel Fuel

#### **Ordering Information**

| CAT. NR.              | ORDERING NR. | FILTER ELEMENT          | INLET/OUTLET |
|-----------------------|--------------|-------------------------|--------------|
| Fuel Filter           |              |                         |              |
| FFS/10/BSP            | 45900        | 10 µ Filter             | 1" BSP (F)   |
| FFS/10/N              | 45901        | 10 µ Filter             | 1" NPT(F)    |
| FFS/10WB/BSP          | 45902        | 10 µ Water Block Filter | 1" BSP (F)   |
| FFS/10WB/N            | 45903        | 10 µ Water Block Filter | 1" NPT(F)    |
| Replacement Cartridge |              |                         |              |
| FF/FFS/10             | 45910        | 10 µ Filter             |              |
| FF/FFS/10-WB          | 45911        | 10 µ Water Block Filter |              |